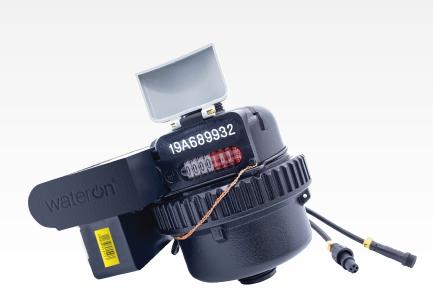

# We have done all the hard work so that **you don't have to.**

WaterOn® smart meters are installed at every inlet point. The advanced electronics records each consumption and send to the cloud software for billing and analysis. Moreover, installing WaterOn® is a simple cut & paste job cut the pipe, paste the adaptors & fix the meter at every inlet. 100% automation in meter reading & billing to bring 100% fairness and satisfaction in your apartment.

### Compliance with domestic and international standards.

Available in sizes from 1/2 inch to 1 inch, the meters offer reliable performance in accordance with IS 4064 Class C standards. The meters are type tested and certified by FCRI, Palakkad, India.

### High performance through high quality materials.

WaterOn uses the world's most successful and reliable water meter from Honeywell - Elster as the metering unit. Honeywell's V110 offers unrivalled accuracy in any position, long service life, low maintenance and tamper proof features. Use of advanced engineering plastics for the measuring chamber minimises wear and maintains reliability under all operating conditions.