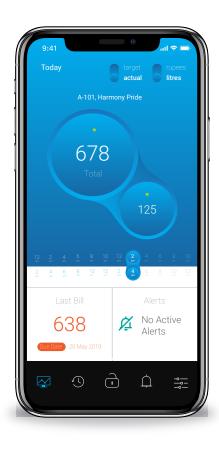

# From just 8 digits to data that makes sense. **To you.**

Intelligence and insight on the screen that you love most - your smartphone. You can view per inlet consumption, historic view or averages. Moreover, you can control water supply from anywhere in the world, in case of a leak. Your first step towards water conservation and a better world for your next generation.