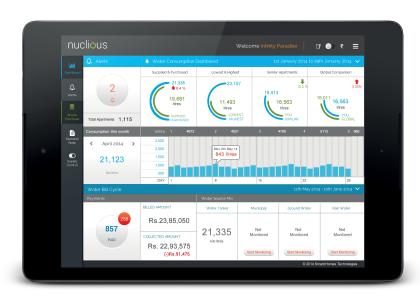

## 100% automation that works for you.

The advanced platform gives complete control over your billing process. A simple interface gives you the option to set tariff; and yes we have thought about slabs and fixed rates too. The dashboard gives the facility managers a complete snapshot of water supply (Supply side meters are required) & demand, all in real time.

The billing engine generates and sends the bills to residents automatically. Didn't we mention automation brings peace of mind!