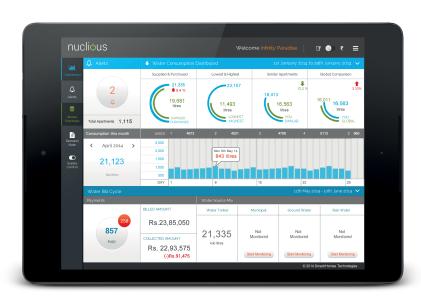

## 100% automation that works **for you.**

The advanced platform gives complete control over your billing process. A simple interface gives you the option to set tariff; and yes we have thought about slabs and fixed rates too. The dashboard gives the facility managers a complete snapshot of water supply (Supply side meters are required) & demand, all in real time.

The billing engine generates and sends the bills to residents automatically. Didn't we mention automation **brings peace of mind!** 