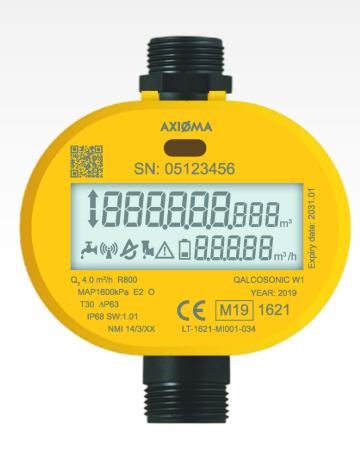

# High performance through high quality materials.

WaterOn®uses the world's most advanced water meter from Axioma as the metering unit. The meter uses sophisticated ultrasonic sensors to measure water flow. It has no moving parts or water flow obstructions, ensuring consistent accuracy and reliablity throughout its lifespan. It uses the globally renowned LoRaWAN wireless technology to communicate with the cloud server.

### Compliance with **domestic** and international standards.

Available in sizes from 3/4 inch, the meters offer reliable performance in accordance with IS 4064 Class C standards and OIML R49. The meters are type tested and certified by FCRI, Palakkad, India.