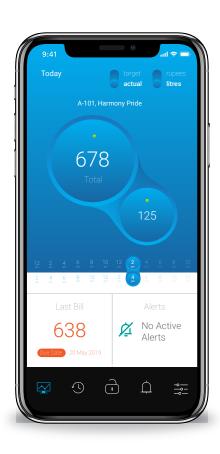

# From just 9 digits to data that makes sense. **To you.**

Intelligence and insight on the screen that you love most - your smartphone. You can view per inlet consumption, historic view or averages. Your first step towards water conservation and a better world for your next generation.